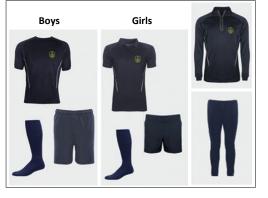

## **Boys and Girls**

Navy Sports shirt (Badged) Navy shorts (Badged) Navy socks Navy tracksuit (Badged) (Full tracksuit or individual items e.g. tracksuit top/ bottoms.) Sports trainers (Pumps/converse style trainers are strictly not permitted in the interest of health and safety)

Studded boots for winter sports Additional Equipment: Gum shields \* Shin pads \*

\* As recommended by Association for Physical Education (AFPE) in recent safety legislation.