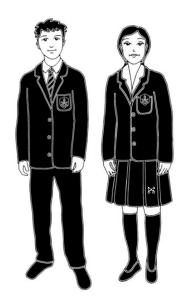

### Boys

Royal Blue blazer with school badge Lower School: Blue shirt (Tucked in) School tie: 6 stripes visible (Top button fastened) Upper School: White shirt (Tucked in) School Tie: School badge visible (Top button fastened) Black formal trousers (No jeans, cord/ denim/ skinny/ tight fit trousers) Plain black socks

### Girls

Royal Blue blazer with school badge **Lower School:** Blue revere neck blouse (Tucked in) **Upper School:** White revere neck blouse (Tucked in) Black formal trousers or **knee length badged** school skirt Knee/ankle length plain black socks or tights. No 'over the knee' or trainer socks

**Jumper** (optional): if worn must be school badged black jumper **Shoes:** Formal black leather, flat heeled, no extremes of style. Boots, suede/canvas/Sports/Vans shoes/ trainers are not permitted.

**Outdoor Coats/Jackets:** Suitable style for school wear and be removed when in the school building. Fashion/ leather/ denim jackets are unacceptable.

Headscarves - if worn, for religious reasons, must be plain black/dark blue

### Jewellery:

cross/chain/watch/one pair of plain stud earrings **only Makeup:** not allowed. No false eyelashes **Nails:** no varnish, false nails gel, shellac, acrylic allowed **Haircuts:** no dyed/ coloured/ shaved/ ridged/ extreme styles